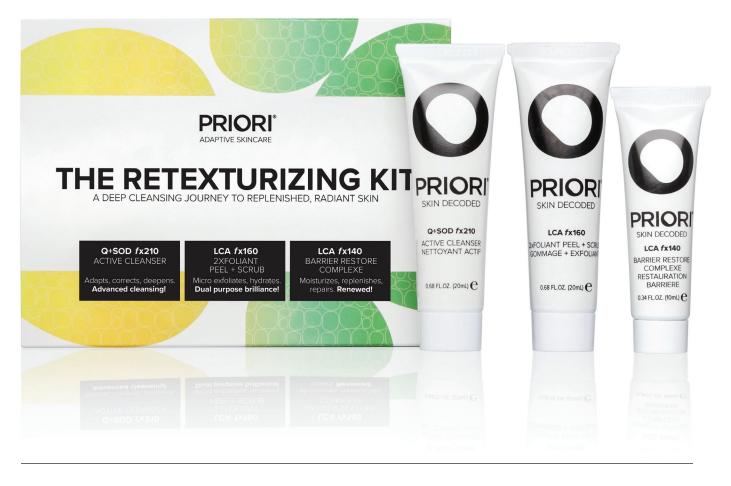

# THE RETEXTURIZING KIT A DEEP CLEANSING JOURNEY TO REPLENISHED, RADIANT SKIN

Now you can experience a way to refine your skin's texture easily, effectively and at an unbelievable value. Priori's Retexturizing Kit combines the best three travel-sized products that will adapt to your situation and leave you with your ideal skin.

### This kit contains:

Q+SOD fx210 ACTIVE CLEANSER - 0.68 oz (20 ml) LCA fx160 2XFOLIANT PEEL + SCRUB FOR FACE AND BODY - 0.68 oz (20 ml) LCA fx140 BARRIER RESTORE COMPLEX - 0.34 oz (10 ml)