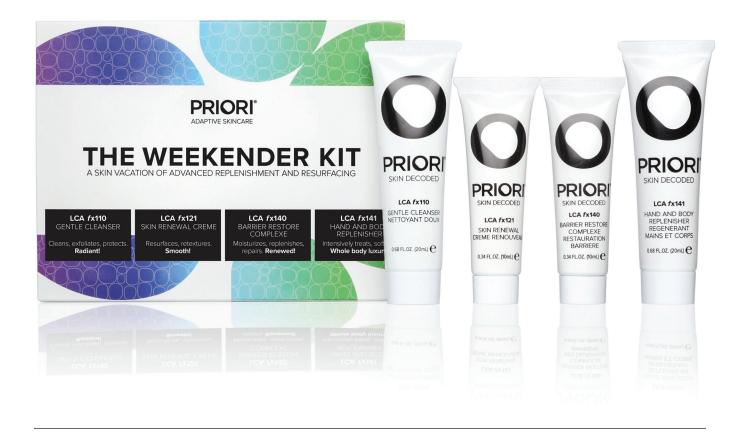

# IT'S A NATURAL KIT CLEANS, NATURAL FORMULA, GLOWING SKIN

Priori brings you the first Naturally Clean Adaptive Skincare Kit. Priori's cleansing, correction and hydration products feature the powerful extracts of Turmeric. Clean beauty demands the formulas are free of sulfates, SLS and SLES and wide range of other traditional ingredients. And Priori demands that these products leave you feeling clean, healthy and vibrant.

### This kit contains:

TTC fx310 NATURALLY ENRICHED CLEANSER - 0.68 oz (20 ml) TTC fx320 ILLUMINATION TREATMENT - 0.34 oz (10 ml) TTC fx341 LUXURIANT CREME - 0.34 oz (10 ml)

For more info visit: www.prioriskincare.com