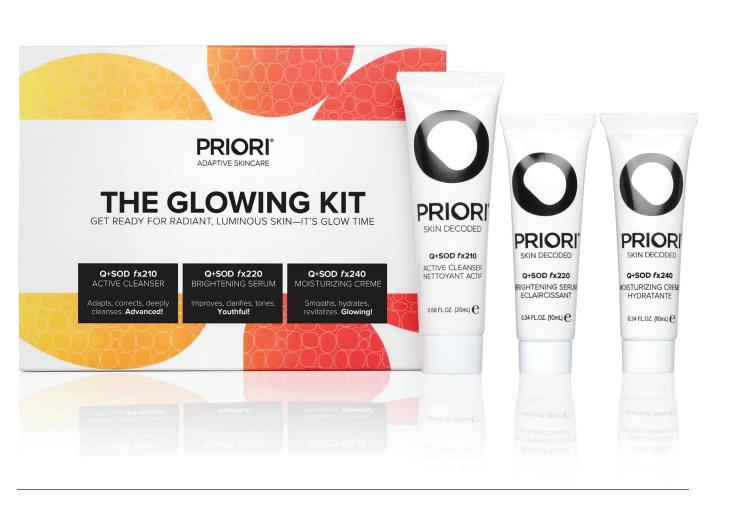

# THE GLOWING KIT GET READY FOR RADIANT LUMINOUS SKIN - IT'S GLOW TIME

This travel-friendly kit contains Priori's best skincare products for a "Glow as You Go" look for every day or when on the road. It's the perfect introduction to PRIORI's adaptive personalized skincare that is suitable for all skin types.

### This kit contains:

- Q+SOD fx210 ACTIVE CLEANSER 0.68 oz (20 ml)
- Q+SOD fx220 BRIGHTENING SERUM WITH RETINOL 0.34 oz (10 ml)
- Q+SOD fx240 MOISTURIZING CREAM WITH RETINOL 0.34 oz (10 ml)