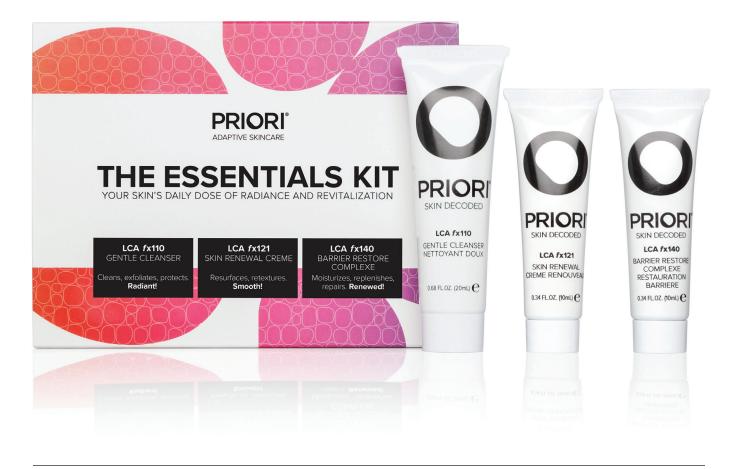

# THE ESSENTIALS KIT YOUR SKIN'S DAILY DOSE OF RADIANCE AND REVITALIZATION

The perfect way to get Priori's most popular skincare products, and at a great value. Not only do you save a bundle, but you get the essential essentials for a daily regimen. Try it today and experience the difference of adaptive skincare.

### This kit contains:

LCA fx110 GENTLE CLEANSER - 0.68 oz (20 ml) LCA fx121 SKIN RENEWAL CREAM - 0.34 oz (10 ml) LCA fx140 BARRIER RESTORE COMPLEX - 0.34 oz (10 ml)