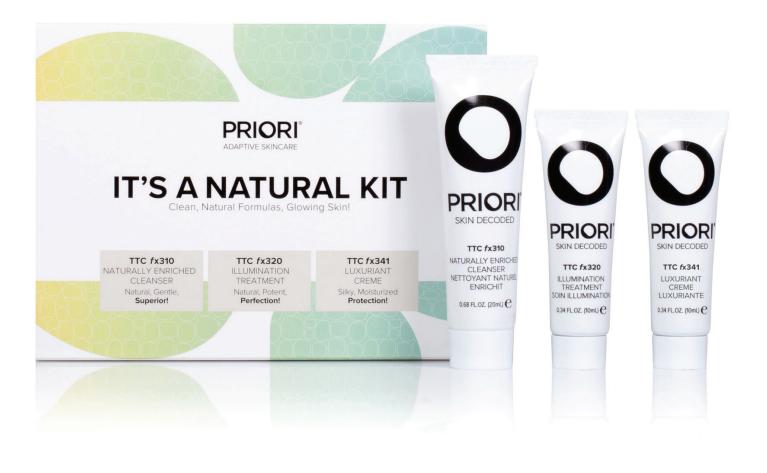

# THE RECOVERY KIT A POWERFUL REGIMEN THAT RESTORES YOUR NATURAL RADIANCE

No one escapes the daily grind and the wearing effect the changing environment may have on your skin. But, with Priori's Recovery Kit, you can be assured of rejuvenating your skin anywhere, anytime in just several minutes. And, it's a great value as well.

### This kit contains:

LCA fx110 GENTLE CLEANSER - 0.68 oz (20 ml) DNA fx221 RECOVERY SERUM - 0.34 (10 ml) DNA fx140 BARRIER RESTORE COMPLEXE - 0.34 oz (10 ml)